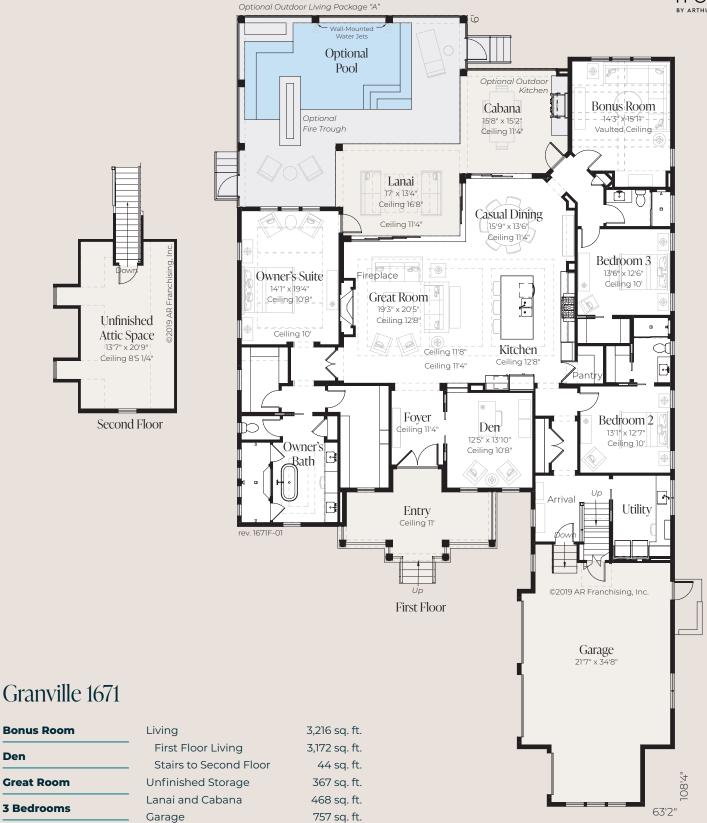

## Granville 1671

Additional elevations and custom elevation designs, available. Contact your Sales Consultant for more details.

© 2021 All rights reserved. Changes and modifications to floor plans, materials and specifications may be made without notice. Square Footages will vary between elevations specific to plan and exterior material differences. Some items pictured or illustrated are optional and are an additional cost. Dimensions are approximate. Illustrations are artist renderings only. Home and customer-specific detailed drawings and specifications will be furnished to each customer as part of their Building Agreement. All AR Homes® floor plans and designs are copyrighted. All rights reserved and strictly enforced.